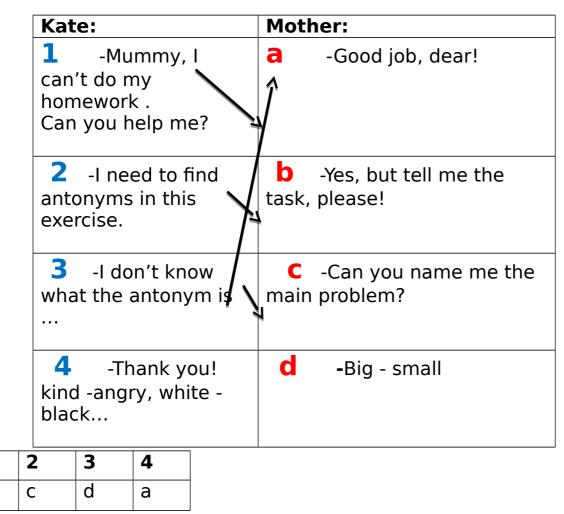

## Make up the dialogue and fill in the table

| Kate:                                                        | Mother:                                          |
|--------------------------------------------------------------|--------------------------------------------------|
| ■ -Mummy, I<br>can't do my<br>homework .<br>Can you help me? |                                                  |
| <b>2</b> -I need to fin<br>antonyms in this<br>exercise.     | ind <b>b</b> -Yes, but tell me the task, please! |
| <b>3</b> -I don't kno<br>what the antonym<br>                |                                                  |
| <b>4</b> -Thank you kind -angry, white black                 |                                                  |
| 2 3 4                                                        | 1                                                |